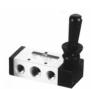

# (Graphics Sign)

Hand Valve

## Ordering Code

25

1 H

06

(Connection Code): (Control Form):

(Pipe Size): 06: G1/8 08: G1/4 (Hand Lever)

10: G3/8 15: G1/2

(Valve Type): 23: (2 Position/3 Ports) 25:

# (2 Position/5 Ports)

Technical Parameter

| Item<br>Specification | Valve Type             | Pipe Thread | mm<br>(Nominal<br>Diameter) | Applicable Fluid | Pressure Range | Operating Method   | Lubrication  | (Applicable<br>Temperature) |
|-----------------------|------------------------|-------------|-----------------------------|------------------|----------------|--------------------|--------------|-----------------------------|
| TG2311H-06            | 2 Position/<br>3 Ports | G1/8        | 6                           | Compressed Air   | 0 ~ 1 . 0MPa   | Direct Action Type | Not Required | −5 ~ 60°C                   |
| TG2321H-08            |                        | G1/4        | 8                           |                  |                |                    |              |                             |
| TG2331H-10            |                        | G3/8        | 10                          |                  |                |                    |              |                             |
| TG2341H-15            |                        | G1/2        | 15                          |                  |                |                    |              |                             |
| TG2511H-06            | 2 Position/<br>5 Ports | G1/8        | 6                           |                  |                |                    |              |                             |
| TG2521H-08            |                        | G1/4        | 8                           |                  |                |                    |              |                             |
| TG2531H-08            |                        | G3/8        | 10                          |                  |                |                    |              |                             |
| TG2541H-15            |                        | G1/2        | 15                          |                  |                |                    |              |                             |