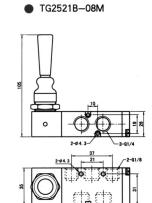

# (Technical Parameter)

| (Item)      | (Valve Type)             | (Pipe Thread) | (mm)<br>(Nominal<br>Diameter) | (Applicable Fluid) | (Pressure Range) | (Operating Method)      | (Lubrication)  | (Applicable<br>Temperature) |
|-------------|--------------------------|---------------|-------------------------------|--------------------|------------------|-------------------------|----------------|-----------------------------|
| TG2521B-08  | (2 Position/<br>5 Ports) | G1/4          | 8                             | (Compressed Air)   | 0 ~ 1 . OMPa     | (Direct<br>Action Type) | (Not Required) | -5 ~ 60°C                   |
| TG2531B-10  |                          | G3/8          | 10                            |                    |                  |                         |                |                             |
| TG2521B-08M |                          | G1/4          | 8                             |                    |                  |                         |                |                             |

# ● TG2521B-08

TG2521B-08M