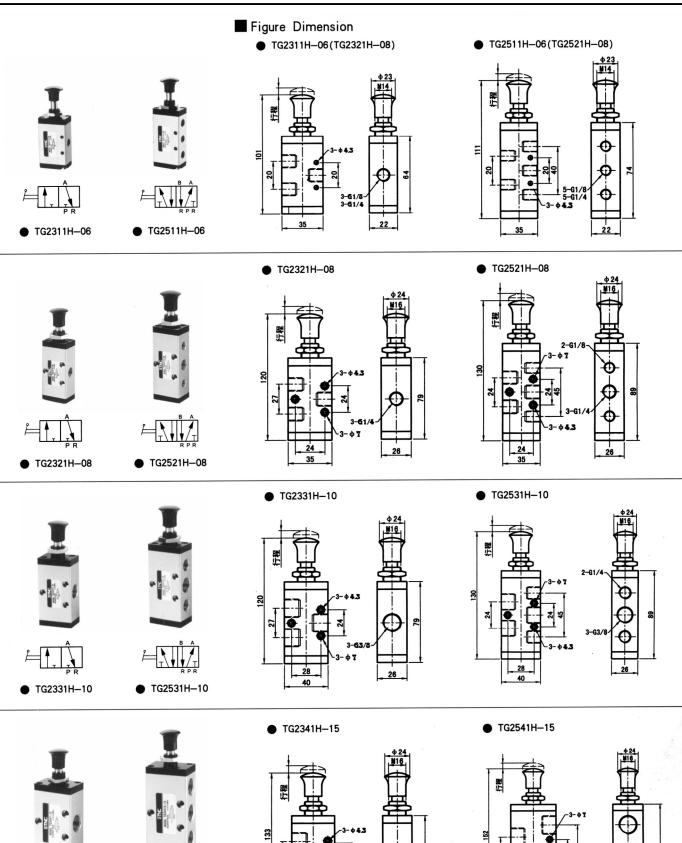

# (2 Position/5 Ports)

Technical Parameter

| Item<br>Specification | Valve Type             | Pipe Thread | mm<br>(Nominal<br>Diameter) | Applicable Fluid | Pressure Range | Operating Method   | Lubrication  | (Applicable<br>Temperature) |
|-----------------------|------------------------|-------------|-----------------------------|------------------|----------------|--------------------|--------------|-----------------------------|
| TG2311H-06            | 2 Position/<br>3 Ports | G1/8        | 6                           | Compressed Air   | 0 ~ 1 . 0MPa   | Direct Action Type | Not Required | −5 ~ 60°C                   |
| TG2321H-08            |                        | G1/4        | 8                           |                  |                |                    |              |                             |
| TG2331H-10            |                        | G3/8        | 10                          |                  |                |                    |              |                             |
| TG2341H-15            |                        | G1/2        | 15                          |                  |                |                    |              |                             |
| TG2511H-06            | 2 Position/<br>5 Ports | G1/8        | 6                           |                  |                |                    |              |                             |
| TG2521H-08            |                        | G1/4        | 8                           |                  |                |                    |              |                             |
| TG2531H-08            |                        | G3/8        | 10                          |                  |                |                    |              |                             |
| TG2541H-15            |                        | G1/2        | 15                          |                  |                |                    |              |                             |

● TG2541H-15

● TG2341H-15