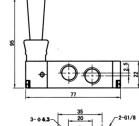

----|--------------------|------------------|-------------------------|----------------|-----------------------------|
| TG2521B-08  | (2 Position/<br>5 Ports) | G1/4          | 8                             | (Compressed Air)   | 0 ~ 1 . OMPa     | (Direct<br>Action Type) | (Not Required) | -5 ~ 60°C                   |
| TG2531B-10  |                          | G3/8          | 10                            |                    |                  |                         |                |                             |
| TG2521B-08M |                          | G1/4          | 8                             |                    |                  |                         |                |                             |

### Figure Dimension



TG2521B-08



● TG2531B-10

# ● TG2521B-08



TG2521B-08M

#### ● TG2531B-10





# (Graphics Sign)



Hand Valve

## Ordering Code



25

1 H

06

(Connection Code): (Control Form):

(Pipe Size): 06: G1/8 08: G1/4 (Hand Lever)

10: G3/8 15: G1/2

(Valve Type): 23: (2 Position/3 Ports) 25:

# (2 Position/5 Ports)

Technical Parameter

| Item<br>Specification | Valve Type             | Pipe Thread | mm<br>(Nominal<br>Diameter) | Applicable Fluid | Pressure Range | Operating Method   | Lubrication  | (Applicable<br>Temperature) |
|-----------------------|------------------------|-------------|-----------------------------|------------------|----------------|--------------------|--------------|-----------------------------|
| TG2311H-06            | 2 Position/<br>3 Ports | G1/8        | 6                           | Compressed Air   |