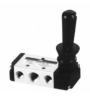

Hand Valve

## Ordering Code

Μ:

Way of installation (Blank): (Normal Type)

(Multiple location installation)

25: (2 Position/5 Ports)

(Connection Code): (Control Form):

(Hand Lever)

(Pipe Size): 08: G1/4 10: G3/8

# (Technical Parameter)

| (Item)      | (Valve Type)             | (Pipe Thread) | (mm)<br>(Nominal<br>Diameter) | (Applicable Fluid) | (Pressure Range) | (Operating Method)      | (Lubrication)  | (Applicable<br>Temperature) |
|-------------|--------------------------|---------------|-------------------------------|--------------------|------------------|-------------------------|----------------|-----------------------------|
| TG2521B-08  | (2 Position/<br>5 Ports) | G1/4          | 8                             | (Compressed Air)   | 0 ~ 1 . OMPa     | (Direct<br>Action Type) | (Not Required) | -5 ~ 60°C                   |
| TG2531B-10  |                          | G3/8          | 10                            |                    |                  |                         |                |                             |
| TG2521B-08M |                          | G1/4          | 8                             |                    |                  |                         |                |                             |