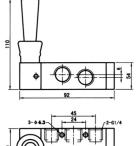

----------|-------------------------|----------------|-----------------------------|
| TG2521B-08  | (2 Position/<br>5 Ports) | G1/4          | 8                             | (Compressed Air)   | 0 ~ 1 . OMPa     | (Direct<br>Action Type) | (Not Required) | -5 ~ 60°C                   |
| TG2531B-10  |                          | G3/8          | 10                            |                    |                  |                         |                |                             |
| TG2521B-08M |                          | G1/4          | 8                             |                    |                  |                         |                |                             |

### Figure Dimension



TG2521B-08



● TG2531B-10

# ● TG2521B-08



TG2521B-08M

#### ● TG2531B-10





# (Graphics Sign)



Hand Valve

## Ordering Code



25

1 H

06

(Connection Code): (Control Form):

(Pipe Size): 06: G1/8 08: G1/4 (Hand Lever)

10: G3/8 15: G1/2

(Valve Type): 23: (2 Position/3 Ports) 25:

# (2 Position/5 Ports)

Technical Parameter

| Item<br>Specification | Valve Type             | Pipe Thread | mm<br>(Nominal<br>Diameter) | Applicable Fluid | Pressure Range | Operating Method   | Lubrication  | (Applicable<br>Temperature) |
|-----------------------|------------------------|-------------|-----------------------------|------------------|----------------|--------------------|--------------|-----------------------------|
| TG2311H-06            | 2 Position/<br>3 Ports | G1/8        | 6                           | Compressed Air   | 0 ~ 1 . 0MPa   | Direct Action Ty